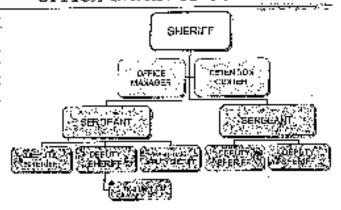

based on the 2000 census.



# What can citizens of David City expect

- S Coverage 24 hour a day, 7 days a week, 365 days a year.
- Deputy Sheriff always on duty within David City
- Enforcement of all state statutes as well as city ordinances.
- Professional,
   Courteous, and Fair law enforcement
- Timely response to the need of the citizens.
- Over 92 years of law enforcement experience.

# How will this be accomplished?

- The Butter County Sheriff's Office currently consist of the sheriff', 6 deputies, and one office person.
- To provide 24/7 coverage for David City, there will be 3 additional deputies added to the staff.
- The deputies will work 10 hour shifts with staggered hours that will allow for 24 hour coverage in David City.

# BUTLER COUNTY SHERIFF'S OFFICE CHAIN OF COMMAND



# What will David City pay for law enforcement services from Butler County?

- The cost will be \$240,000 per year
- থ This equates out to be \$20,000.00 per month.
- a With this figure it will cost each citizen of David City \$92.41 per person based on 2000 census.
- The contract would coincide with the term of the sheriff. The contact will have a 0%-6% cost of living increase every year.

# What all is taken into consideration to figure the cost for this proposal?....

- a Deputy Salary
- Social Security
   ■
   ■
   ■
   ■
   ■
   ■
   ■
   ■
   ■
   ■
   ■
   ■
   ■
   ■
   ■
   ■
   ■
   ■
   ■
   ■
   ■
   ■
   ■
   ■
   ■
   ■
   ■
   ■
   ■
   ■
   ■
   ■
   ■
   ■
   ■
   ■
   ■
   ■
   ■
   ■
   ■
   ■
   ■
   ■
   ■
   ■
   ■
   ■
   ■
   ■
   ■
   ■
   ■
   ■
   ■
   ■
   ■